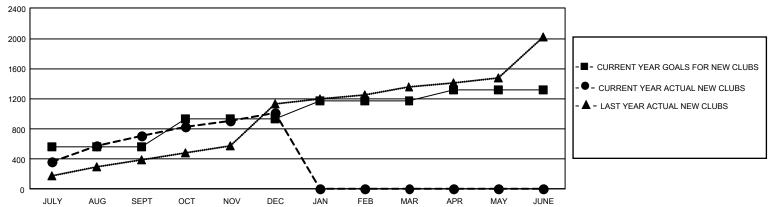

|                               |                            |                                                    |
| QUARTER                                                     | NEW CLUB GOAL                | NEW CLUBS            | DROPPED CLUBS        | QUARTER MEMB                                                | ER GROWTH NET<br>GOAL         | MEMBER GROWTH<br>ACTUAL    | DROPPED<br>MEMBERS ACTUAL<br>(including transfers) |
| JULY/AUG/SEPT<br>OCT/NOV/DEC<br>JAN/FEB/MAR<br>APR/MAY/JUNE | 1,677<br>1,125<br>726<br>420 | 710<br>298<br>0<br>0 | 405<br>376<br>0<br>0 | JULY/AUG/SEPT<br>OCT/NOV/DEC<br>JAN/FEB/MAR<br>APR/MAY/JUNE | 10324<br>8728<br>6213<br>4051 | 32,361<br>18,070<br>0<br>0 | 15,175<br>26,100<br>0<br>0                         |

#### GOALS AND ACTUAL NEW CLUBS CUMULATIVE



### GOALS AND ACTUAL MEMBERS CUMULATIVE



| DROPPED CLUBS: 781         |                            | 5,752 CLUBS OF 12,971 ADDED 1 OR<br>MORE NEW MEMBERS | GENDER DISTRIBUTION  MALE 265,056 (72.28%)                                  |                                              |  |
|----------------------------|----------------------------|------------------------------------------------------|-----------------------------------------------------------------------------|----------------------------------------------|--|
| DROPPED MEMBERS DECEASED   | 731                        |                                                      | FEMALE NON BINARY PREFER NOT TO ANSWER                                      | 101,577 (27.70%)<br>20 (0.01%)<br>29 (0.01%) |  |
| CLUB CANCELLED OTHER TOT