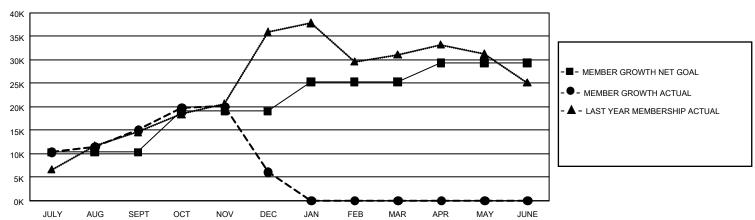

### GOALS AND ACTUAL MEMBERS CUMULATIVE

| DROPPED CLUBS: 781         |                            | 5,752 CLUBS OF 12,971 ADDED 1 OR<br>MORE NEW MEMBERS | GENDER DISTRIBUTION  MALE 265,056 (72.28%)                                  |                                              |  |
|----------------------------|----------------------------|------------------------------------------------------|-----------------------------------------------------------------------------|----------------------------------------------|--|
| DROPPED MEMBERS DECEASED   | 731                        |                                                      | FEMALE NON BINARY PREFER NOT TO ANSWER                                      | 101,577 (27.70%)<br>20 (0.01%)<br>29 (0.01%) |  |
| CLUB CANCELLED OTHER TOTAL | 15,590<br>24,971<br>41,292 | CLICK HERE FOR CUMULATIVE MEMBERSHIP DATA            | TOTAL FAMILY UNIT MEMBERS 198,564  FAMILY MEMBERS PAYING HALF 123,694  DUES |                                              |  |